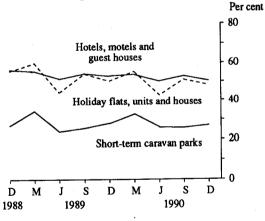

## HOTELS, MOTELS AND GUEST HOUSES

- Rooms available increased by 7.7 per cent to 157,156 from 145,914
- Room nights sold increased by only 2.8 percent to 7.20 million from 7.01 million
- Consequently, the room occupancy rate fell to 50.3 per cent from 52.9 per cent
- Takings from accommodation increased by 9.9 per cent from \$532m to \$585m
- Average takings per room night increased by 6.9 per cent from \$76 to \$81

# HOLIDAY FLATS, UNITS AND HOUSES

- The number of units available for short term letting increased by 4.0 per cent to 33,402
- Unit nights occupied increased by 0.4 per cent to 1.5 million
- The occupancy rate consequently fell to 48.1 per cent from 50.1 per cent
- Accommodation takings, however, increased by
   6.5 per cent to \$82m

#### **CARAVAN PARKS**

- Capacity of short-term caravan parks increased from 189,038 to 189,095 available sites
- Capacity of long-term caravan parks increased by 5.3 per cent to 96,460 sites of which 38,151 were occupied by long-term residents
- The occupancy rate in short-term parks decreased slightly to 27.0 from 27.8
- Accommodation takings increased by 8.1 per cent to \$53m in short-term parks and by 11.5 per cent to \$40m in long-term parks