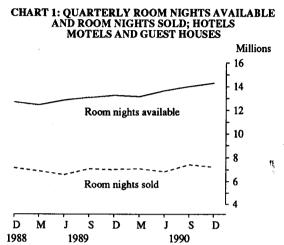

## HOTELS, MOTELS AND GUEST HOUSES

- Rooms available increased by 7.7 per cent to 157,156 from 145,914
- Room nights sold increased by only 2.8 percent to 7.20 million from 7.01 million
- Consequently, the room occupancy rate fell to 50.3 per cent from 52.9 per cent
- Takings from accommodation increased by 9.9 per cent from \$532m to \$585m
- Average takings per room night increased by 6.9 per cent from \$76 to \$81