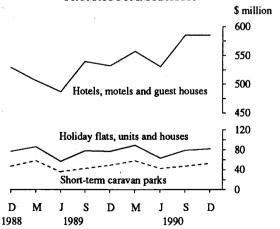

## HOTELS, MOTELS AND GUEST HOUSES

- Rooms available increased by 7.7 per cent to 157,156 from 145,914
- Room nights sold increased by only 2.8 percent to 7.20 million from 7.01 million
- Consequently, the room occupancy rate fell to 50.3 per cent from 52.9 per cent
- Takings from accommodation increased by 9.9 per cent from \$532m to \$585m
- Average takings per room night increased by 6.9 per cent from \$76 to \$81

# HOLIDAY FLATS, UNITS AND HOUSES

- The number of units available for short term letting increased by 4.0 per cent to 33,402
- Unit nights occupied increased by 0.4 per cent to 1.5 million
- The occupancy rate consequently fell to 48.1 per cent from 50.1 per cent
- Accommodation takings, however, increased by
   6.5 per cent to \$82m

#### **CARAVAN PARKS**

- Capacity of short-term caravan parks increased from 189,038 to 189,095 available sites
- Capacity of long-term caravan parks increased by 5.3 per cent to 96,460 sites of which 38,151 were occupied by long-term residents
- The occupancy rate in short-term parks decreased slightly to 27.0 from 27.8
- Accommodation takings increased by 8.1 per cent to \$53m in short-term parks and by 11.5 per cent to \$40m in long-term parks